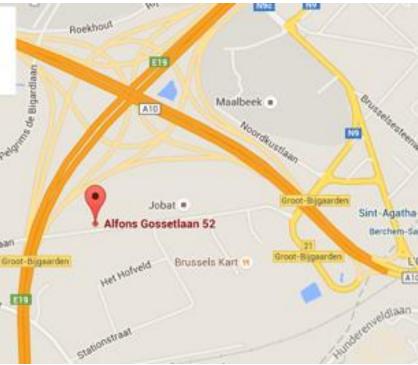

## Location

- ✓ The hotel is easy to find just off the E40 motorway, exit Groot-Bijgaarden
- ✓ The international train station Brussels South is located within 14 minutes drive, Brussels Airport Zaventem at less than 15 minutes
- ✓ The train station Groot Bijgaarden is located within
  3 minutes drive and brings you everywhere in Brussels city
  fast and easy